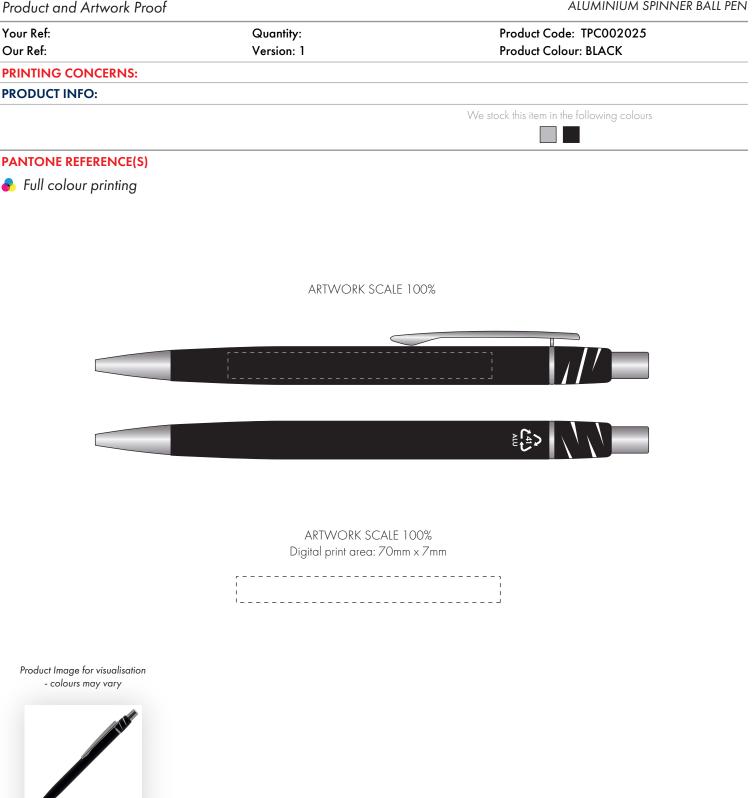

The dashed line is to demonstrate print area and will not appear on your printed item

- 1. Your order will not go in to print and production time cannot be confirmed, unless artwork has been approved via the online system.
- 2. Once printed, artwork cannot be amended, mistakes must be rectified at visual stage.
- 3. Claims for faulty goods will be honoured, only if the goods are returned to us. We will not issue credits/refunds for items that have been distributed. Please ensure that goods are satisfactory before distribution